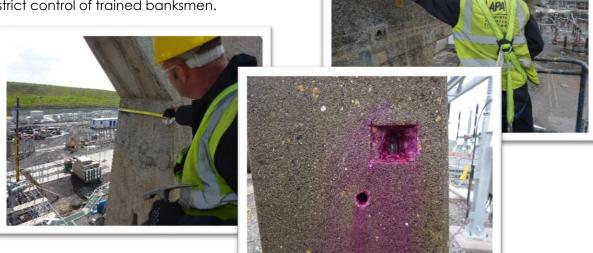

The site team completed the works safely and within a strict time frame to suit an already congested programme of works during a planned outage. Access was achieved using Mobile Elevated Platforms (MEWP) under the strict control of trained banksmen.

**The outcome:** The surveying and investigative works were completed within the time frame as set by the client, ensuring the planned outage to accommodate the works was not required any longer than was necessary, with the survey results assisting the generation of a

comprehensive report detailing our findings as well as recommendations for remedial works.