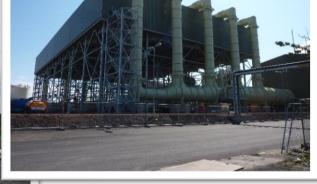

## **Project Profile:** Uskmouth Power Station

**Project:** Uskmouth Power Station, RC Gantry Investigation

**Client:** Siemens

**The project:** APA Concrete Repairs Ltd were called to site during major replacement works in the 500kV substation at Uskmouth Power Station, Newport, in order to conduct a survey & investigation of existing reinforced concrete gantries within the substation. There have been various historical cases of critical failure to similar type gantries that had been cast using High Alumina Cement (HAC) or chloride-based accelerators within the concrete mix. This was a significant concern to the Client who required confirmation as to whether their gantries

contained high levels of chlorides or HAC, which would enable them to decide as to whether the existing gantries could be reused or if they required demolition and replacement.

**The solution:** APA provided a survey & investigation proposal including testing for the presence of HAC and chlorides, as well as testing for carbonation and surveying for defects.