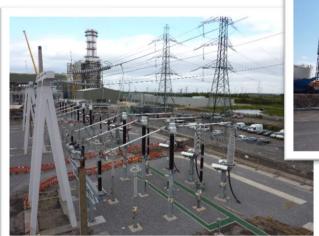

## **Project Profile:** Uskmouth Power Station

**Project:** Uskmouth Power Station, RC Gantry Investigation

**Client:** Siemens

**The project:** APA Concrete Repairs Ltd were called to site during major replacement works in the 500kV substation at Uskmouth Power Station, Newport, in order to conduct a survey & investigation of existing reinforced concrete gantries within the substation. There have been various historical cases of critical failure to similar type gantries that had been cast using High Alumina Cement (HAC) or chloride-based accelerators within the concrete mix. This was a significant concern to the Client who required confirmation as to whether their gantries

contained high levels of chlorides or HAC, which would enable them to decide as to whether the existing gantries could be reused or if they required demolition and replacement.

**The solution:** APA provided a survey & investigation proposal including testing for the presence of HAC and chlorides, as well as testing for carbonation and surveying for defects.

The site team completed the works safely and within a strict time frame to suit an already congested programme of works during a planned outage. Access was achieved using Mobile Elevated Platforms (MEWP) under the strict control of trained banksmen.