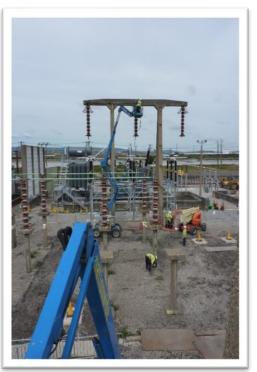

The site team completed the works safely and within a strict time frame to suit an already congested programme of works during a planned outage. Access was achieved using Mobile Elevated Platforms (MEWP) under the strict control of trained banksmen.

**The outcome:** The surveying and investigative works were completed within the time frame as set by the client, ensuring the planned outage to accommodate the works was not required any longer than was necessary, with the survey results assisting the generation of a