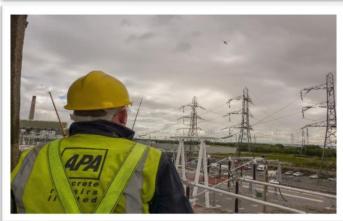

The site team completed the works safely and within a strict time frame to suit an already congested programme of works during a planned outage. Access was achieved using Mobile Elevated Platforms (MEWP) under the strict control of trained banksmen.

**The outcome:** The surveying and investigative works were completed within the time frame as set by the client, ensuring the planned outage to accommodate the works was not required any longer than was necessary, with the survey results assisting the generation of a