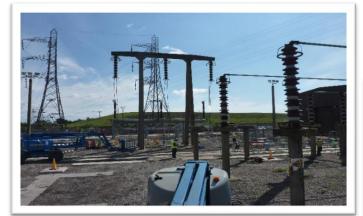

## **Project Profile:** Uskmouth Power Station

**Project:** Uskmouth Power Station, RC Gantry Investigation

**Client:** Siemens

**The project:** APA Concrete Repairs Ltd were called to site during major replacement works in the 500kV substation at Uskmouth Power Station, Newport, in order to conduct a survey & investigation of existing reinforced concrete gantries within the substation. There have been various historical cases of critical failure to similar type gantries that had been cast using High Alumina Cement (HAC) or chloride-based accelerators within the concrete mix. This was a significant concern to the Client who required confirmation as to whether their gantries

contained high levels of chlorides or HAC, which would enable them to decide as to whether the existing gantries could be reused or if they required demolition and replacement.

**The solution:** APA provided a survey & investigation proposal including testing for the presence of HAC and chlorides, as well as testing for carbonation and surveying for defects.

The site team completed the works safely and within a strict time frame to suit an already congested programme of works during a planned outage. Access was achieved using Mobile Elevated Platforms (MEWP) under the strict control of trained banksmen.